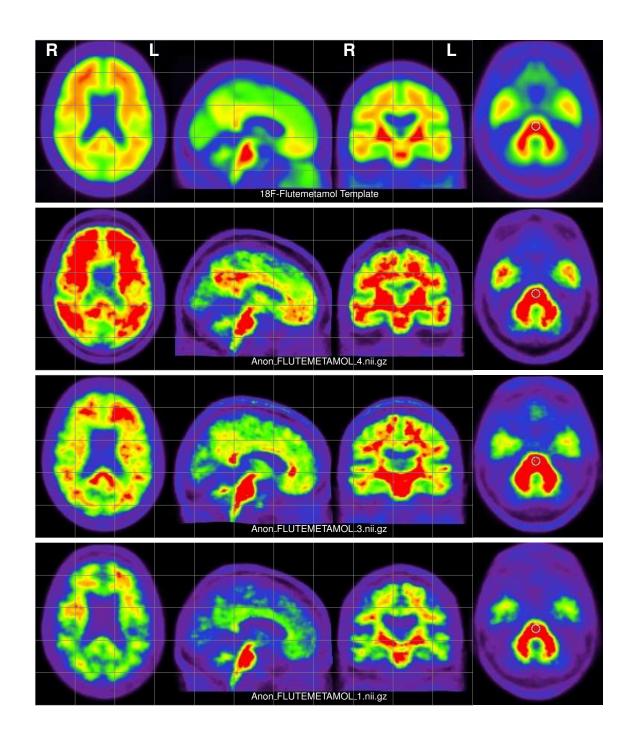

### Subject's 18F-Flutemetamol images: Spatially normalised to the MNI PET template

Representative slices of the spatially normalised PET images to assess the quality of the registration and the placement of the reference region.