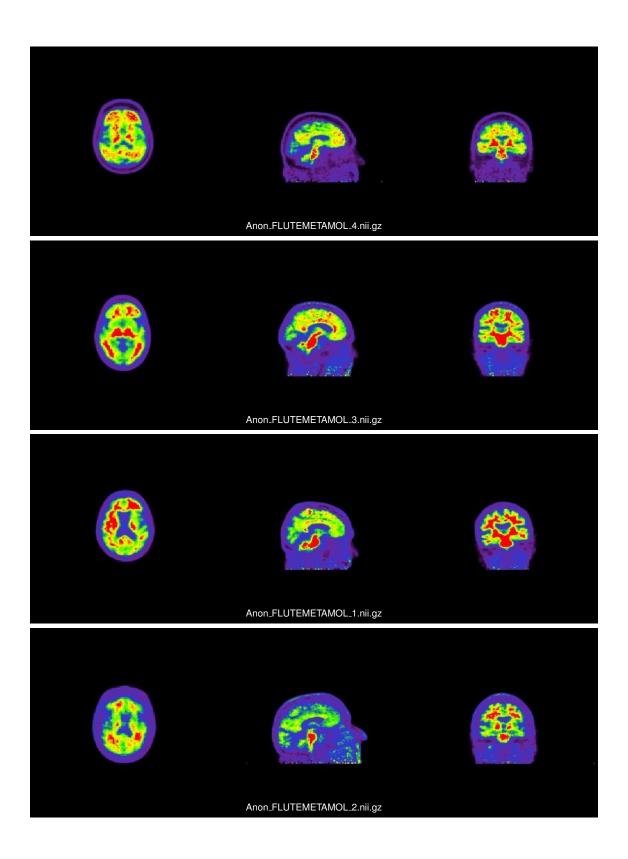

## Subject's 18F-Flutemetamol images in native space

Representative slices of the uploaded PET images to check that their orientation is correct with respect to the PET template