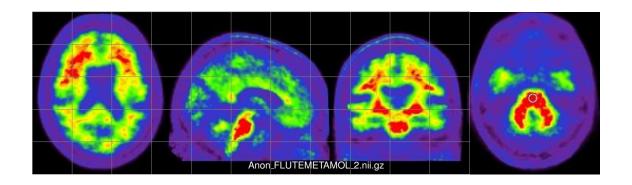

### Subject's 18F-Flutemetamol images: Spatially normalised to the MNI PET template

Representative slices of the spatially normalised PET images to assess the quality of the registration and the placement of the reference region.