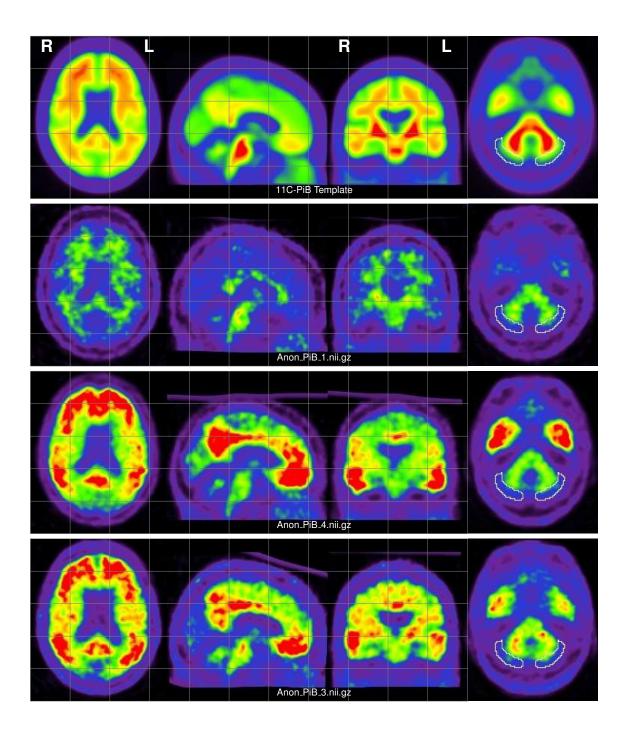

#### Subject's 11C-PiB images: Spatially normalised to the MNI PET template

Representative slices of the spatially normalised PET images to assess the quality of the registration and the placement of the reference region.