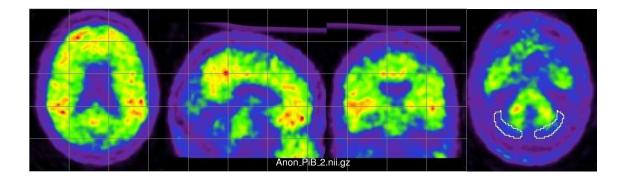

#### Subject's 11C-PiB images: Spatially normalised to the MNI PET template

Representative slices of the spatially normalised PET images to assess the quality of the registration and the placement of the reference region.