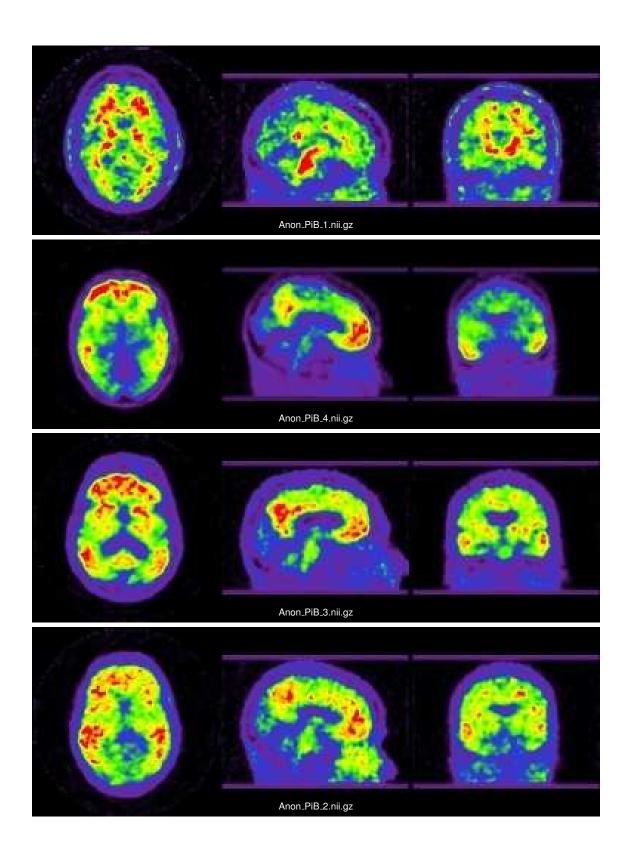

### Subject's 11C-PiB images in native space

Representative slices of the uploaded PET images to check that their orientation is correct with respect to the PET template

For evaluation purposes only. See http://capaibl-milxcloud.csiro.au for conditions of use. Software version 1.0